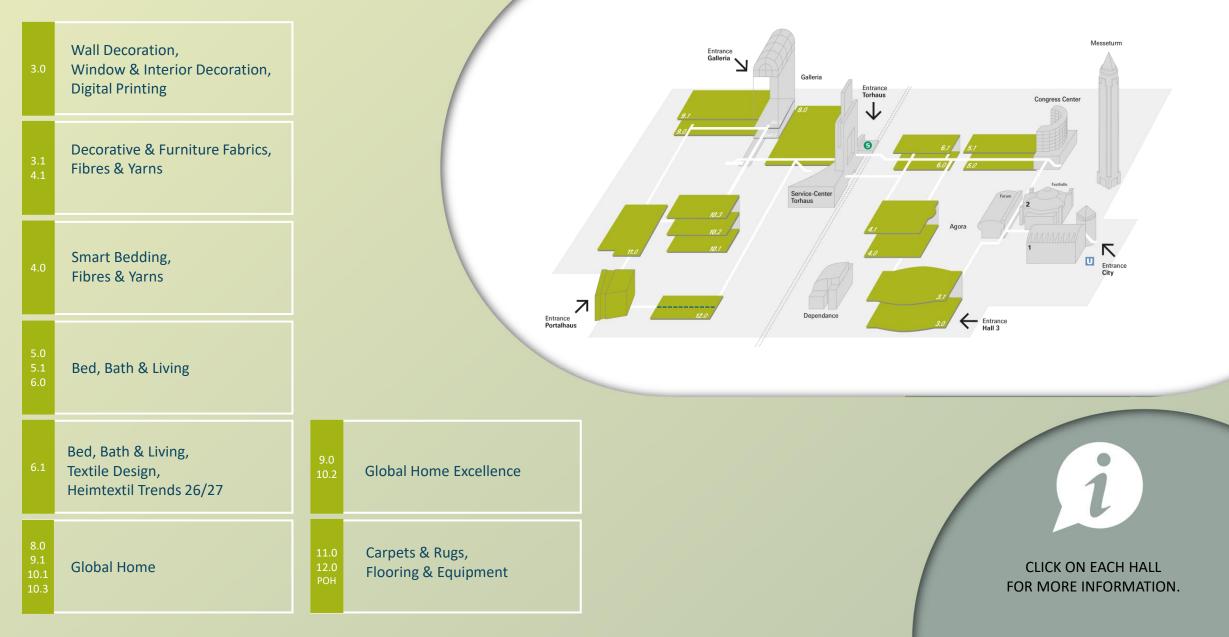

# HALL 3.0

# HALL 3.1 + HALL 4.1

# **HALL 4.0**

# HALL 5.0 + HALL 5.1 + HALL 6.0

# **HALL 6.1**

# HALL 8.0 + HALL 9.1

# **HALL 9.0**

# HALL 10.1 + 10.3

# HALL 10.2

# HALL 11.0 + HALL 12.0

# HALL 12.0