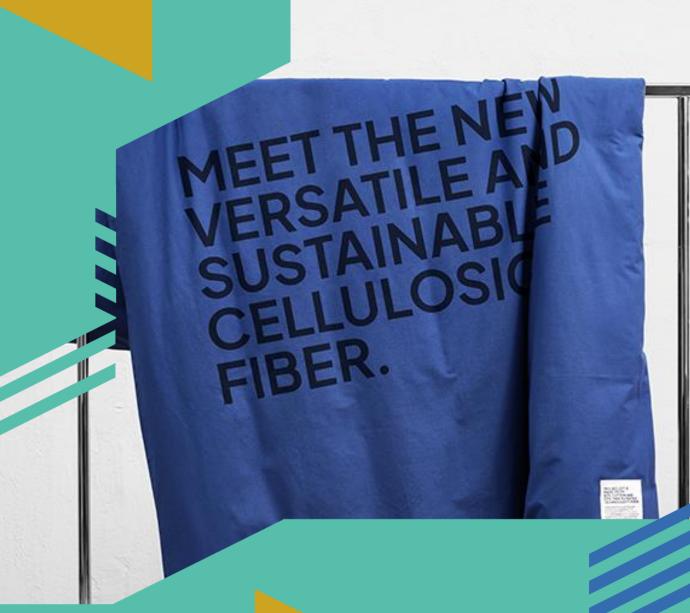

#### TreeToTextile fiber

- New generation bio-based fiber
- Low carbon footprint 0,6 kg
   CO<sub>2</sub>/kg fiber
- A MMCF process without CS<sub>2</sub>
- Cost competitive pricing supporting volume strategy – "Better fibers to all"

#### TreeToTextile fiber

- Dry cotton-like hand-feel, semidull luster and high drapeability
- Properties between cotton and viscose a great complement
- Strong owners, H&M Group, Inter IKEA Group, Stora Enso and LSCS Invest
- Commitment to accelerating the transition to net zero