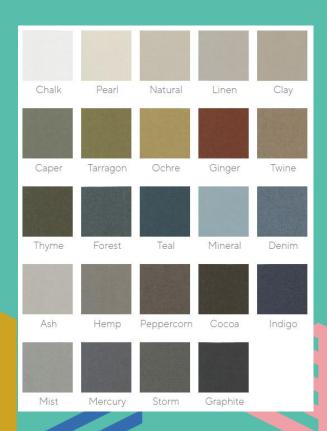

scose a great complement
- Strong owners, H&M Group, Inter IKEA Group, Stora Enso and LSCS Invest
- Commitment to accelerating the transition to net zero



#### **Edmund Bell**

RESET Recycled Blackout Fabric

Fiona Napier Hall 4.1 Stand D60



#### **Edmund Bell – RESET Recycled Blackout**

- Edmund Bells first Blackout fabric with recycled content
- 2. Available in 24 colours
- 3. 100% recycled base cloth made from post-consumer PET bottles
- 4. 57% overall recycled content once blackout coated
- 5. Soft Handle, great drapability
- 6. Infusing the dimensions of texture and structure Reset represents a soft tactile wool look.
- **7. FR Standards:** BS 5867 Part 2B, IMO FTP Code 2010 part 7, NFPA 701 Test 1, B1, EN13773





Edmund Bell – RESET Recycled Blackout

#### Colours Available:





# FOR JOINING US!

heimtextil