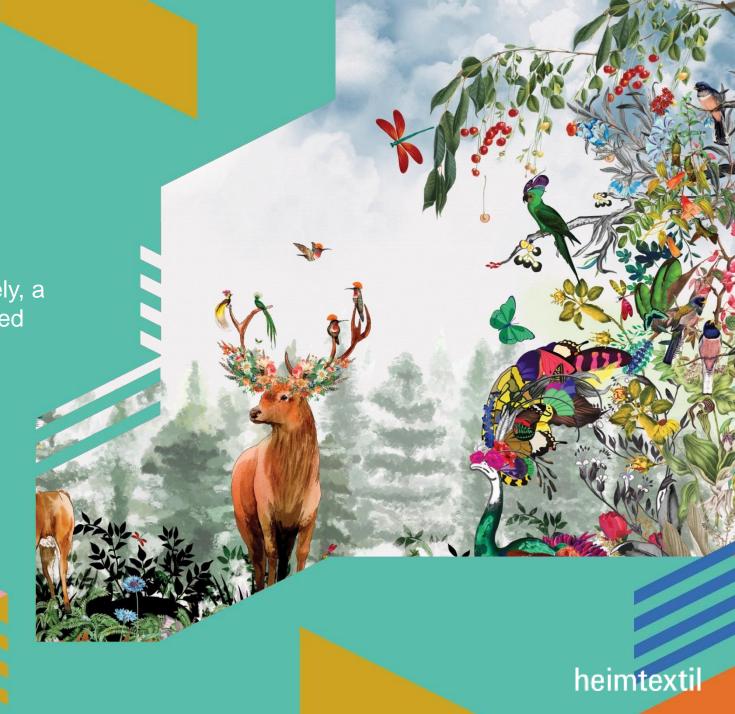

# Romac - Wall Coverings / Mural / Arts

Anand Goenka Heimtextil2024 Hall 3.0 Stand H82

#### Romac

- 1. Fabric-not paper
- 2. Water resistant
- 3. Good light fastness
- 4. Fire retardant on order
- 5. Cover the wall with artistic design rolls that continue seamlessly
- 6. Can be cleaned with mild soap and water
- 7. Size of one roll width 53"x height 118.11"
- 8. Size of entire Mural (1x4) 212" x 118.11"

#### Romac

"In the heart of an enchanted jungle, where emerald leaves whispered secrets to each other and fantastical creatures roamed freely, a dreamy scene unfolded like a canvas painted with magic. Bathed in the gentle glow of an otherworldly moon, this surreal paradise become the setting for an extraordinary encounter with mythical beings"