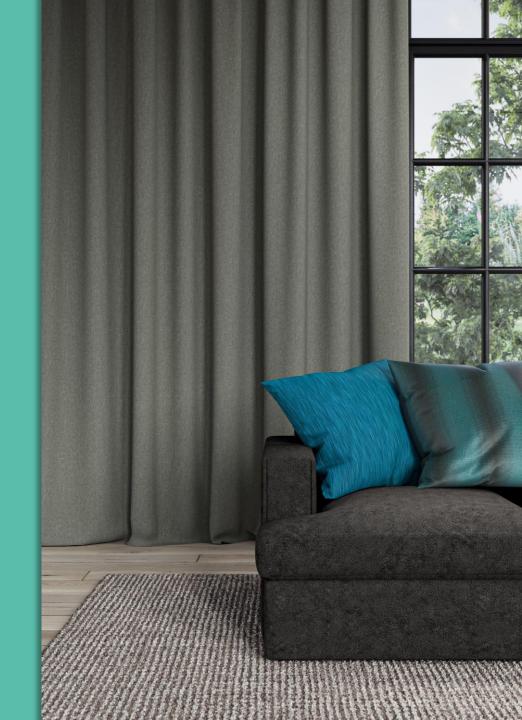

#### **Edmund Bell – RESET Recycled Blackout**

- Edmund Bells first Blackout fabric with recycled content
- 2. Available in 24 colours
- 3. 100% recycled base cloth made from post-consumer PET bottles
- 4. 57% overall recycled content once blackout coated
- 5. Soft Handle, great drapability
- 6. Infusing the dimensions of texture and structure Reset represents a soft tactile wool look.
- **7. FR Standards:** BS 5867 Part 2B, IMO FTP Code 2010 part 7, NFPA 701 Test 1, B1, EN13773

Edmund Bell – RESET Recycled Blackout