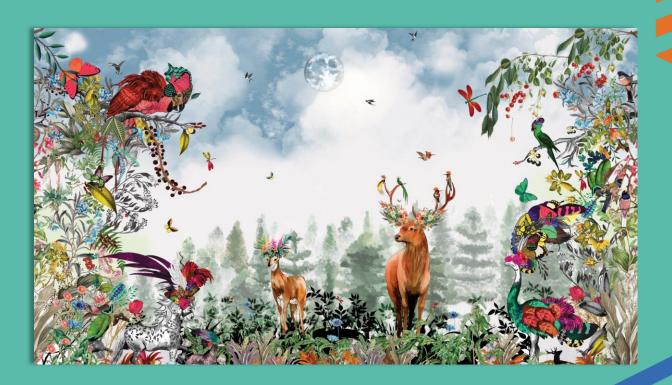

# Romac - Wall Coverings / Mural / Arts

Anand Goenka Heimtextil2024 Hall 3.0 Stand H82

#### Romac

- 1. Fabric-not paper
- 2. Water resistant
- 3. Good light fastness
- 4. Fire retardant on order
- 5. Cover the wall with artistic design rolls that continue seamlessly
- 6. Can be cleaned with mild soap and water
- 7. Size of one roll width 53"x height 118.11"
- 8. Size of entire Mural (1x4) 212" x 118.11"

#### Romac

"In the heart of an enchanted jungle, where emerald leaves whispered secrets to each other and fantastical creatures roamed freely, a dreamy scene unfolded like a canvas painted with magic. Bathed in the gentle glow of an otherworldly moon, this surreal paradise become the setting for an extraordinary encounter with mythical beings"